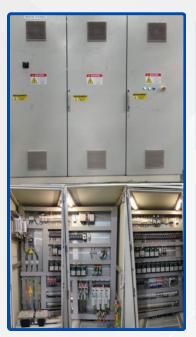

#### **TECHNICAL SPECIFICATIONS**

Robot : Comau

Ontroller: Allen-Bradley (By Rockwell Automation)

Gearmotor : SEW with motor inverter duty

Application Speed : 1600 bag/hour

Payload: 180 kg

Trusted Partners: