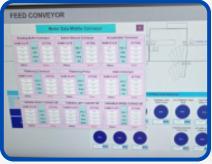

#### **TECHNICAL SPECIFICATIONS**

Robot : Comau

Ontroller: Allen-Bradley (By Rockwell Automation)

Gearmotor : SEW with motor inverter duty

Application Speed : 1600 bag/hour

Payload: 180 kg

Trusted Partners: