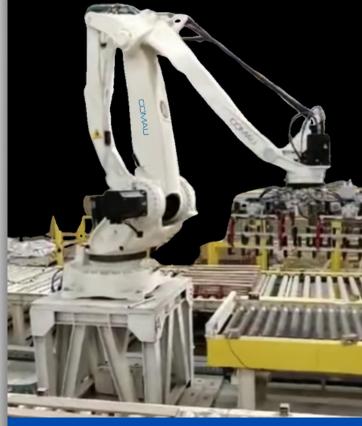

## ROBOT PALLETIZER IS OUR EXPERTIZE

#### **TECHNICAL SPECIFICATIONS**

Robot : Comau

Ontroller: Allen-Bradley (By Rockwell Automation)

Gearmotor : SEW with motor inverter duty

Application Speed : 1600 bag/hour

Payload: 180 kg

Trusted Partners: